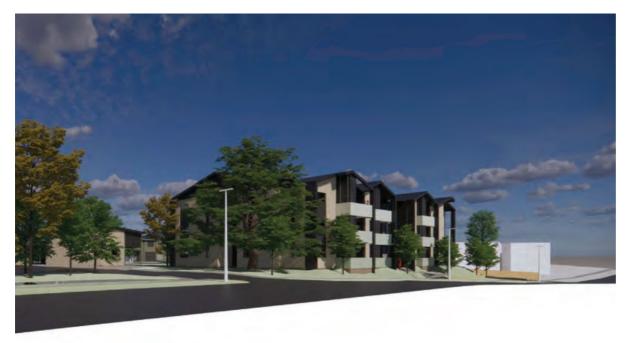

## New housing for 16-28 Felix Street, Oranga

We are writing to provide an update on the progress of our development at 16-28 Felix Street, as part of Stage 3. of the Oranga Development. We would like to advise that Auckland Council has granted resource consent for this development.

The land is zone Residential Mixed Housing Suburban Zone. Buildings in this zone are usually one or two storey, mainly stand-alone, and are set back from site boundaries with landscaped gardens. Our intention is to better utilise land currently occupied by a small number of old houses on large sections. Oranga Development will bring new warm, healthy homes to Oranga.

The development at this location will see 65 old state homes replaced with 51 new homes. The new homes will be a mix up of Apartments, Twin Unit Duplex and Standalone Homes. These will be made up of:

- 18 x one bedroom homes
- 6 x two bedroom homes
- 4 x three bedroom homes
- 15 x four bedroom homes
- 3 x five bedroom homes
- 5 x six bedroom homes
- 1 x community room